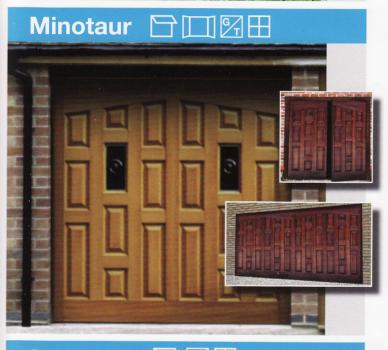

#### Key

UP & OVER

A variety of up & over sizes available. Contact us for further details.

SIDE HUNG

A variety of up & over sizes available. Contact us for further details.

GEAR TYPES

All doors are supplied on retractable gear as standard. Canopy gear available on doors up to 8'0" (2438mm).

Side hung doors pre-fitted with brass locks and hinges - split can be set to one side or positioned centrally.

WINDOW TYPES

Black or clear perspex windows are available at extra cost. Windows can be leaded in either square, diamond or border lead. Black windows shown are purely decorative and do not allow light or vision into the garage.