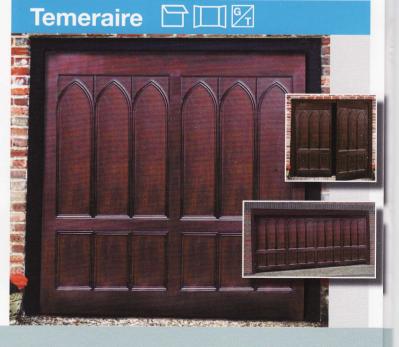

#### Key

UP & OVER

A variety of up & over sizes available. Contact us for further details.

SIDE HUNG

A variety of up & over sizes available. Contact us for further details.

GEAR TYPES

All doors are supplied on retractable gear as standard. Canopy gear available on doors up to 8'0" (2438mm).

Side hung doors pre-fitted with brass locks and hinges - split can be set to one side or positioned centrally.

WINDOW TYPES

Black or clear perspex windows are available at extra cost. Windows can be leaded in either square, diamond or border lead. Black windows shown are purely decorative and do not allow light or vision into the garage.