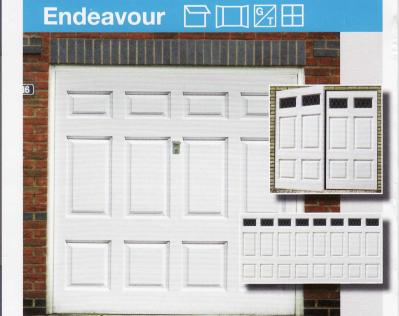

#### Key

UP & OVER

A variety of up & over sizes available. Contact us for further details.

SIDE HUNG

A variety of up & over sizes available. Contact us for further details.

GEAR TYPES

All doors are supplied on retractable gear as standard. Canopy gear available on doors up to 8'0" (2438mm).

Side hung doors pre-fitted with brass locks and hinges - split can be set to one side or positioned centrally.

WINDOW TYPES

Black or clear perspex windows are available at extra cost. Windows can be leaded in either square, diamond or border lead. Black windows shown are purely decorative and do not allow light or vision into the garage.