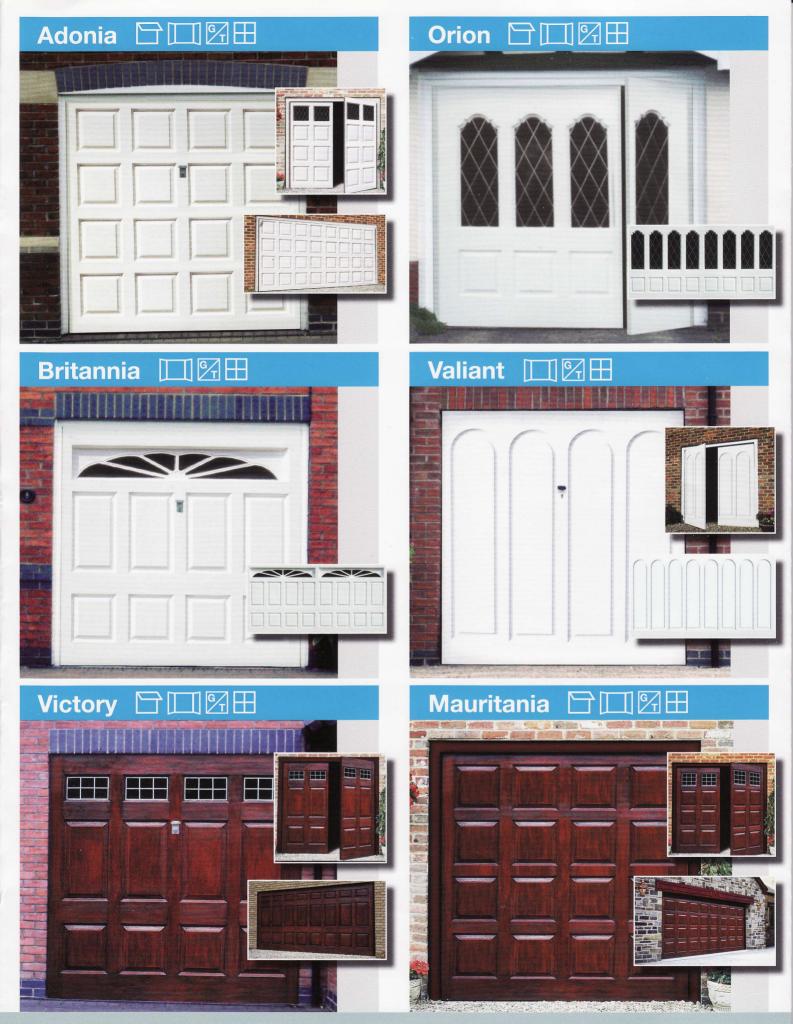

#### Key

UP & OVER

A variety of up & over sizes available. Contact us for further details.

SIDE HUNG

A variety of up & over sizes available. Contact us for further details.

GEAR TYPES

All doors are supplied on retractable gear as standard. Canopy gear available on doors up to 8'0" (2438mm).

Side hung doors pre-fitted with brass locks and hinges - split can be set to one side or positioned centrally.

WINDOW TYPES

Black or clear perspex windows are available at extra cost. Windows can be leaded in either square, diamond or border lead. Black windows shown are purely decorative and do not allow light or vision into the garage.