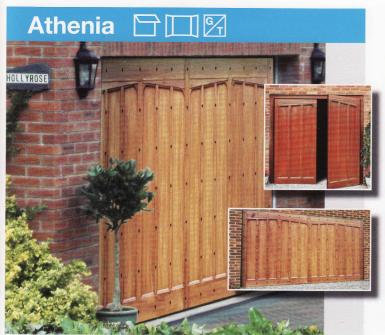

#### Key

UP & OVER

A variety of up & over sizes available. Contact us for further details.

SIDE HUNG

A variety of up & over sizes available. Contact us for further details.

GEAR TYPES

All doors are supplied on retractable gear as standard. Canopy gear available on doors up to 8'0" (2438mm).

Side hung doors pre-fitted with brass locks and hinges - split can be set to one side or positioned centrally.

WINDOW TYPES

Black or clear perspex windows are available at extra cost. Windows can be leaded in either square, diamond or border lead. Black windows shown are purely decorative and do not allow light or vision into the garage.