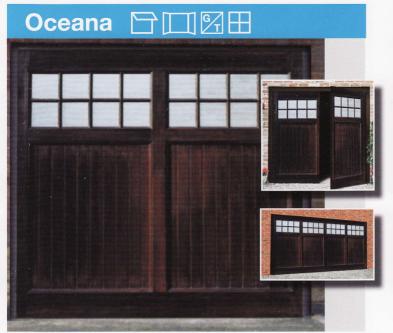

Side hung doors pre-fitted with brass locks and hinges - split can be set to one side or positioned centrally.

WINDOW TYPES

Black or clear perspex windows are available at extra cost. Windows can be leaded in either square, diamond or border lead. Black windows shown are purely decorative and do not allow light or vision into the garage.

### Window Details

Various styles of window are available extra to cost, in black, clear or stippled perspex. Windows can be leaded in square or diamond design or can be provided plain with border lead. Ask us for more details.