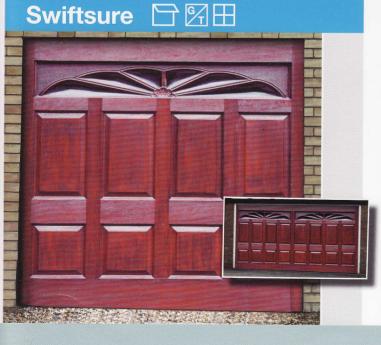

#### Key

UP & OVER

A variety of up & over sizes available. Contact us for further details.

SIDE HUNG

A variety of up & over sizes available. Contact us for further details.

GEAR TYPES

All doors are supplied on retractable gear as standard. Canopy gear available on doors up to 8'0" (2438mm).

Side hung doors pre-fitted with brass locks and hinges - split can be set to one side or positioned centrally.

WINDOW TYPES

Black or clear perspex windows are available at extra cost. Windows can be leaded in either square, diamond or border lead. Black windows shown are purely decorative and do not allow light or vision into the garage.