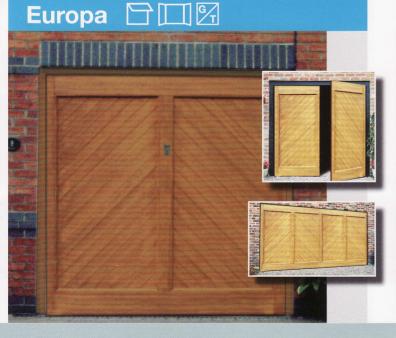

#### Key

UP & OVER

A variety of up & over sizes available. Contact us for further details.

SIDE HUNG

A variety of up & over sizes available. Contact us for further details.

GEAR TYPES

All doors are supplied on retractable gear as standard. Canopy gear available on doors up to 8'0" (2438mm).

Side hung doors pre-fitted with brass locks and hinges - split can be set to one side or positioned centrally.

WINDOW TYPES

Black or clear perspex windows are available at extra cost. Windows can be leaded in either square, diamond or border lead. Black windows shown are purely decorative and do not allow light or vision into the garage.