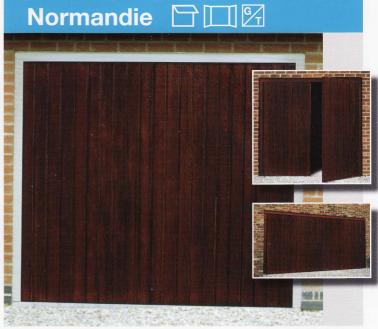

#### Key

UP & OVER

A variety of up & over sizes available. Contact us for further details.

SIDE HUNG

A variety of up & over sizes available. Contact us for further details.

GEAR TYPES

All doors are supplied on retractable gear as standard. Canopy gear available on doors up to 8'0" (2438mm).