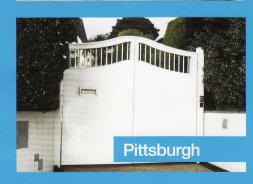

#### Key

UP & OVER

A variety of up & over sizes available. Contact us for further details.

SIDE HUNG

A variety of up & over sizes available. Contact us for further details.

GEAR TYPES

All doors are supplied on retractable gear as standard. Canopy gear available on doors up to 8'0" (2438mm).

Side hung doors pre-fitted with brass locks and hinges - split can be set to one side or positioned centrally.

WINDOW TYPES

Black or clear perspex windows are available at extra cost. Windows can be leaded in either square, diamond or border lead. Black windows shown are purely decorative and do not allow light or vision into the garage.