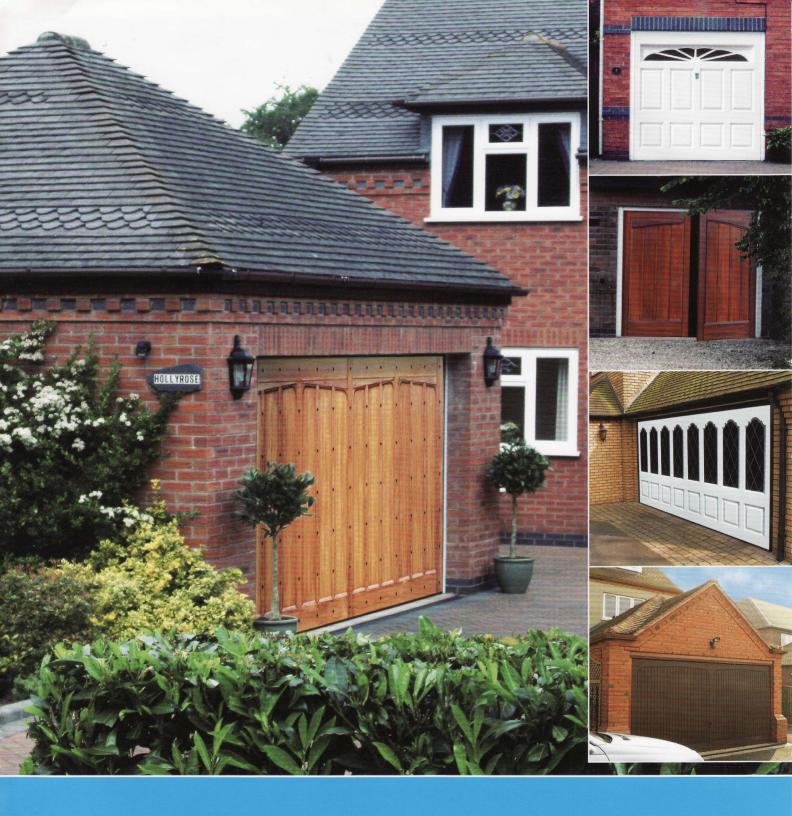

Everything you'd expect from garage doors but in GRP



ARRIDGE Est 1989
GARAGE DOORS

Top Brands Nationwide Delivery Big Discounts Remote Controls 01691 670394 www.discount-garage-doors.co.uk



All Banbury Garage Doors are constructed from GRP (Glass reinforced Polyester), the same material used in yacht building. Weight for weight it's stronger than any steel door and without any of the maintenance.

Made of GRP (Glass reinforced Polyester)- the same materials used in the making of ocean going yachts - and a material that weight for weight is stronger than steel - our hand made garage doors work hard so you don't have to.

They not only look good and replicating the fine detail and nuances where traditional woods are being replicated, but they are all fade resistant, posses remarkable