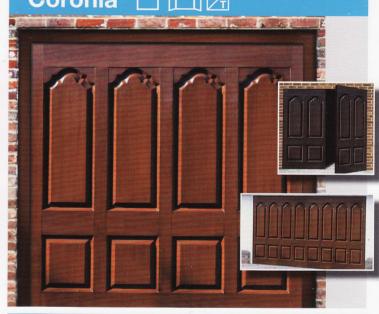

#### Key

UP & OVER

A variety of up & over sizes available. Contact us for further details.

SIDE HUNG

A variety of up & over sizes available. Contact us for further details.

GEAR TYPES

All doors are supplied on retractable gear as standard. Canopy gear available on doors up to 8'0" (2438mm).

Side hung doors pre-fitted with brass locks and hinges - split can be set to one side or positioned centrally.

WINDOW TYPES

Black or clear perspex windows are available at extra cost. Windows can be leaded in either square, diamond or border lead. Black windows shown are purely decorative and do not allow light or vision into the garage.