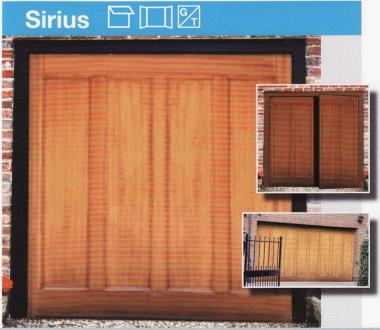

#### Key

UP & OVER

A variety of up & over sizes available. Contact us for further details.

SIDE HUNG

A variety of up & over sizes available. Contact us for further details.

GEAR TYPES

All doors are supplied on retractable gear as standard. Canopy gear available on doors up to 8'0" (2438mm).

Side hung doors pre-fitted with brass locks and hinges - split can be set to one side or positioned centrally.

WINDOW TYPES

Black or clear perspex windows are available at extra cost. Windows can be leaded in either square, diamond or border lead. Black windows shown are purely decorative and do not allow light or vision into the garage.