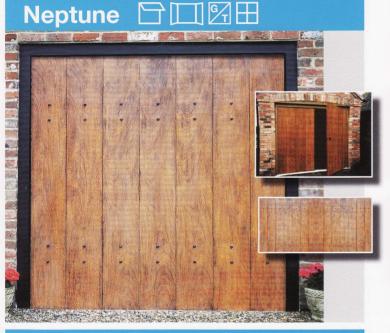

#### Key

UP & OVER

A variety of up & over sizes available. Contact us for further details.

SIDE HUNG

A variety of up & over sizes available. Contact us for further details.

GEAR TYPES

All doors are supplied on retractable gear as standard. Canopy gear available on doors up to 8'0" (2438mm).