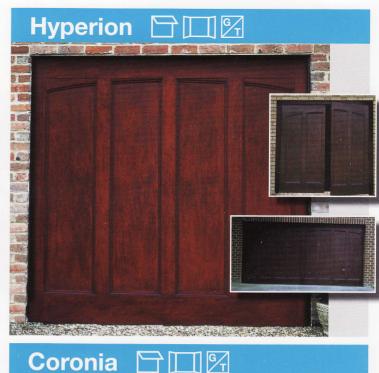

#### Key

UP & OVER

A variety of up & over sizes available. Contact us for further details.

SIDE HUNG

A variety of up & over sizes available. Contact us for further details.

GEAR TYPES

All doors are supplied on retractable gear as standard. Canopy gear available on doors up to 8'0" (2438mm).

Side hung doors pre-fitted with brass locks and hinges - split can be set to one side or positioned centrally.

WINDOW TYPES

Black or clear perspex windows are available at extra cost. Windows can be leaded in either square, diamond or border lead. Black windows shown are purely decorative and do not allow light or vision into the garage.