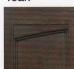

#### Key

UP & OVER

A variety of up & over sizes available. Contact us for further details.

SIDE HUNG

A variety of up & over sizes available. Contact us for further details.

GEAR TYPES

All doors are supplied on retractable gear as standard. Canopy gear available on doors up to 8'0" (2438mm).

Side hung doors pre-fitted with brass locks and hinges - split can be set to one side or positioned centrally.

WINDOW TYPES

Black or clear perspex windows are available at extra cost. Windows can be leaded in either square, diamond or border lead. Black windows shown are purely decorative and do not allow light or vision into the garage.