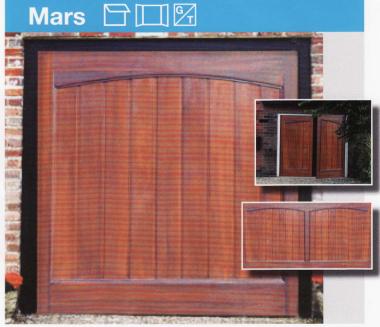

#### Key

UP & OVER

A variety of up & over sizes available. Contact us for further details.

SIDE HUNG

A variety of up & over sizes available. Contact us for further details.

GEAR TYPES

All doors are supplied on retractable gear as standard. Canopy gear available on doors up to 8'0" (2438mm).

Side hung doors pre-fitted with brass locks and hinges - split can be set to one side or positioned centrally.

WINDOW TYPES

Black or clear perspex windows are available at extra cost. Windows can be leaded in either square, diamond or border lead. Black windows shown are purely decorative and do not allow light or vision into the garage.