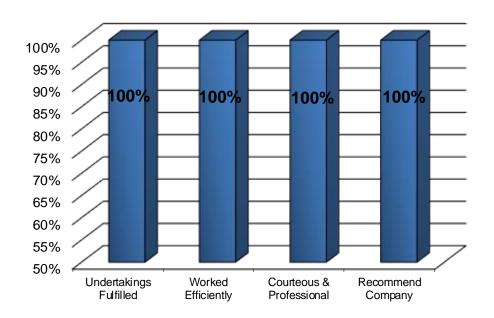

We also ask customers to appraise how they found their dealing with the member with regards to specific issues. The analysis of the survey is contained in the graph to the right.

The purpose of the survey is to assist our members in maintaining and where possible, improving their standards of professionalism, quality and service.