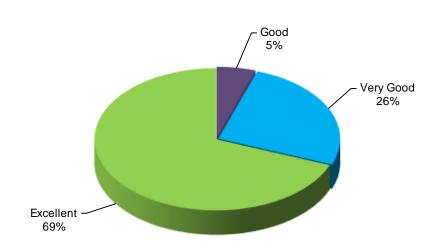

The chart to the left displays the scores customers awarded the company in respect of their overall performance. These scores are supplied by all customers when they apply for their Insurance Backed Guarantee upon completion of their home improvements.